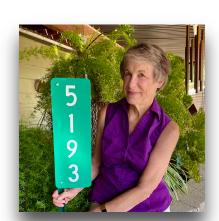

These signs have a reflective background and numbers that face one way or both ways. They are fire resistant, all metal with reflective-vinyl coating and should last a very long time.

Most of the cost goes to purchase materials. Assembly and delivery are donated by your neighborhood volunteer. Any remaining funds will support local wildfire prevention education.

This is a win-win situation. Suggested donation is \$30 for the sign and \$10 for the post. Here is what you get:

- 1. aluminum sign, 6"x18," covered in green vinyl;
- 2. white 4" vinyl numbers on one or both sides;
- 3. steel post and mounting hardware; and
- 4. delivery to your door.
- 5. an arrow if you want and where you want